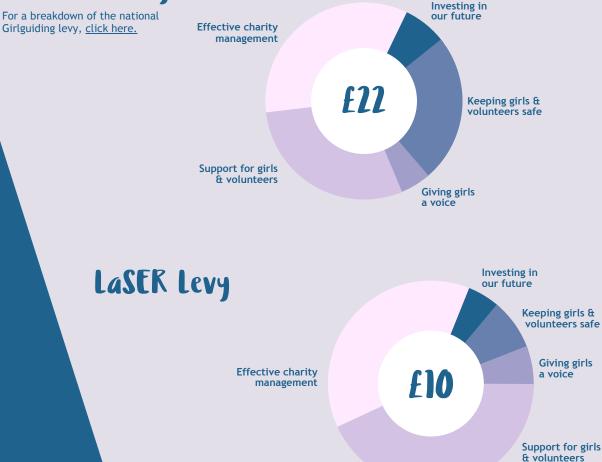

# Where do my LaSER Subs go in 2022 ?

Each year, every Girlguiding level sets a levy. Added together, this makes up the subs each member pays annually.

In 2022 the Girlguiding LaSER levy is £10. Your subs support Girlguidng LaSER to do the following:

#### Support for girls & volunteers

- Administration of grants and awards
- Building partnerships with external organisations
- Communications through our website, newsletters and social media
- Coordinating and administrating region events
- Coordinating and supporting region international trips
- Media support
- Mentoring and training for County Commissioners
- Providing badge programmes and challenge packs
- Supporting DofE, Peer Education & Queen's Guide Award
- Supporting trainers and the trainer qualification

### Effective charity management

• Supporting region team and trustees, to ensure that the region is well managed and compliant, both financially and legally

### Keeping girls & volunteers safe

- Complaints, compliance and safeguarding
- Providing 1st Response and Safe Space 3 & 4 training

### Giving girls a voice

- Giving girls a voice through the Champions and Hive
- Our ambassador programme

### Investing in our future

- Handling membership enquiries and general enquiries
- Supporting membership growth and retention